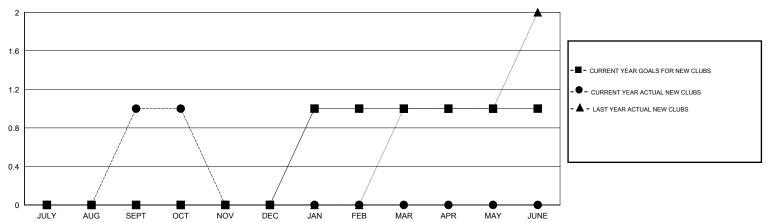

## GOALS AND ACTUAL NEW CLUBS CUMULATIVE

#### **GMT**: HAL GRIFFIN **LOCATION TEXAS** $\mathsf{GMT}\;\mathsf{CA}\;1$

|                       |                  | Clubs     |                  |                  |                       |                    | Members                             |                    |                  |
|-----------------------|------------------|-----------|------------------|------------------|-----------------------|--------------------|-------------------------------------|--------------------|------------------|
| RESULTS FOR 2016-2017 |                  |           |                  |                  | RESULTS FOR 2016-2017 |                    |                                     |                    |                  |
| QUARTER               | NEW CLUB<br>GOAL | NEW CLUBS | DROPPED<br>CLUBS | NET<br>GAIN/LOSS | QUARTER               | NEW MEMBER<br>GOAL | CHARTER AND<br>NEW MEMBERS<br>ADDED | DROPPED<br>MEMBERS | NET<br>GAIN/LOSS |
| JULY/AUG/SEPT         | 0                | 1         | 2                | -1<br>-          | JULY/AUG/SEPT         | -5                 | 53                                  | 48                 | 5                |
| OCT/NOV/DEC           | 0                | 0         | 0                | 0                | OCT/NOV/DEC           | 10                 | 9                                   | 11                 | -2               |
| JAN/FEB/MAR           | 1                | 0         | 0                | 0                | JAN/FEB/MAR           | 20                 | 0                                   | 0                  | 0                |
| APR/MAY/JUNE          | 0                | 0         | 0                | 0                | APR/MAY/JUNE          | 4                  | 0                                   | 0                  | 0                |