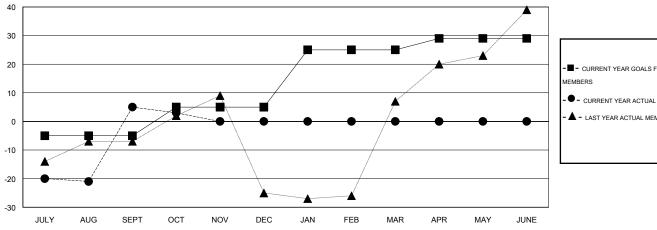

### GOALS AND ACTUAL MEMBERS CUMULATIVE

| -■- CURRENT YEAR GOALS FOR NEW    |  |  |  |  |
|-----------------------------------|--|--|--|--|
| MEMBERS                           |  |  |  |  |
| - ● - CURRENT YEAR ACTUAL MEMBERS |  |  |  |  |
| - A - LAST YEAR ACTUAL MEMBERS    |  |  |  |  |
|                                   |  |  |  |  |

#### **GMT**: HAL GRIFFIN **LOCATION TEXAS** $\mathsf{GMT}\;\mathsf{CA}\;1$

|                       |                  | Clubs     |                  |                  |                       |                    | Members                             |                    |                  |
|-----------------------|------------------|-----------|------------------|------------------|-----------------------|--------------------|-------------------------------------|--------------------|------------------|
| RESULTS FOR 2016-2017 |                  |           |                  |                  | RESULTS FOR 2016-2017 |                    |                                     |                    |                  |
| QUARTER               | NEW CLUB<br>GOAL | NEW CLUBS | DROPPED<br>CLUBS | NET<br>GAIN/LOSS | QUARTER               | NEW MEMBER<br>GOAL | CHARTER AND<br>NEW MEMBERS<br>ADDED | DROPPED<br>MEMBERS | NET<br>GAIN/LOSS |
| JULY/AUG/SEPT         | 0                | 1         | 2                | -1<br>-          | JULY/AUG/SEPT         | -5                 | 53                                  | 48                 | 5                |
| OCT/NOV/DEC           | 0                | 0         | 0                | 0                | OCT/NOV/DEC           | 10                 | 9                                   | 11                 | -2               |
| JAN/FEB/MAR           | 1                | 0         | 0                | 0                | JAN/FEB/MAR           | 20                 | 0                                   | 0                  | 0                |
| APR/MAY/JUNE          | 0                | 0         | 0                | 0                | APR/MAY/JUNE          | 4                  | 0                                   | 0                  | 0                |